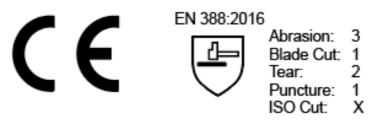

## PAWA GLOVE- PG120

Codes: PG12011-4 Sizes: S – XL Colour: Blue/Black

The Cat II glove is in conformity with the following European Standards; EN 420:2003+A1:2009 and EN 388:2016.