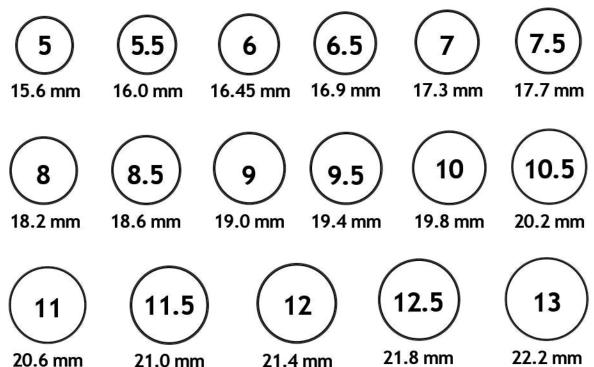

## **Ring Size Template:**

Print out the Ring Size Guide. Place a ring that fits intended finger you are shopping for on each circle until you find one that matches. The black circle should trace the inside of your ring.