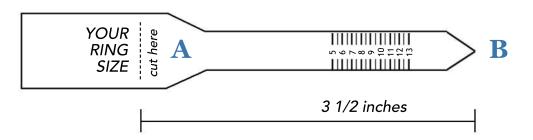

## Ring Size-measuring Tool:

Print out the Ring Size guide and cut out the sizing tool. Slide the end tab "B" through slot "A" and wrap the sizer around the base of the finger. Make sure to allow size for the knuckle. The number aligned with slot "A" is your ring size.